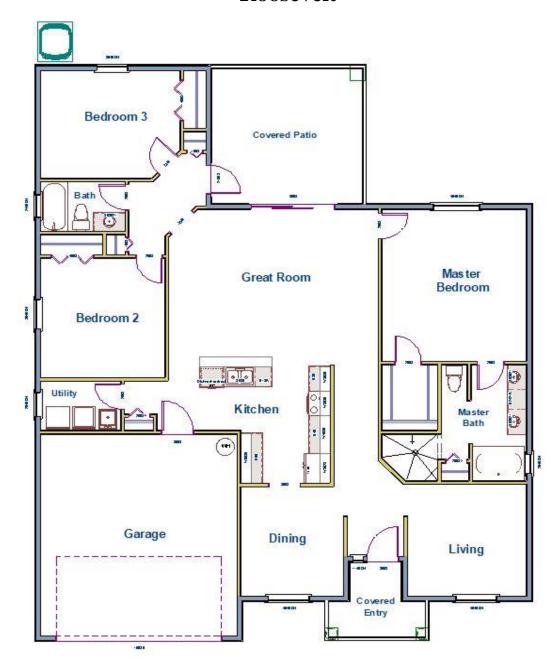

## Roosevelt

| Overall Size | 48'-0"x 58'-0" |
|--------------|----------------|
| Living       | 1809 sq ft     |
| Garage       | 402 sq ft      |
| Cov. Patio   | 210 sq ft      |
| Entry        | 64 sq ft       |
| TOTAL        | 2485 sq ft     |