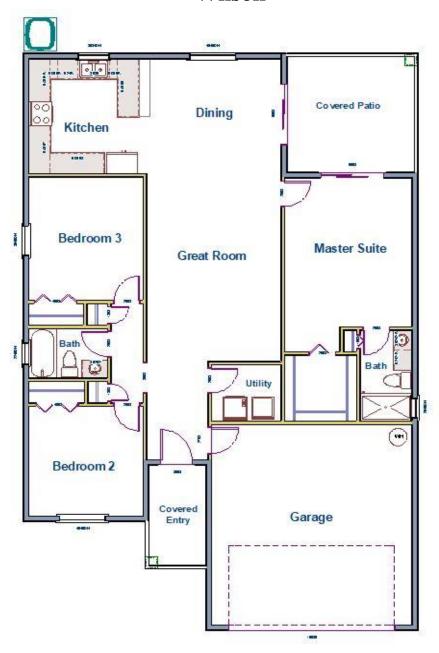

## Wilson

| Overall Size | 38'-0''x 58'-0'' |
|--------------|------------------|
| Living       | 1400 sq ft       |
| Garage       | 416 sq ft        |
| Cov. Patio   | 152 sq ft        |
| Entry        | 57 sq ft         |
| TOTAL        | 2025 sq ft       |

## Note:

Because we constantly improve our homes, floor plans are subject to change. We reserve the right to change designs, features, materials and pricing without prior notice. Room dimensions are approximate and may be based on outside dimensions.